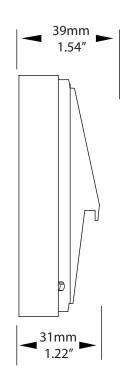

## **Luminaire Specifications**

Voltage: 12V

Construction: 316 Marine Grade Stainless Steel

Weight: 1.5 lbs

**Socket:** Ceramic G4 Bipin Socket **Wattage:** Maximum 20 Watts

**Lens:** High Tempered, Clear Frosted Glass **Mounting:** Vertical Surface Mounting

## **Luminaire Mounting**

Helios is mounted vertically to surfaces using two set screws, which can be inserted and tightened through machined holes on the back plate of the luminaire.

The screws pictured around the lamp shield and lens hold the face of the fixture to the back mounting plate.