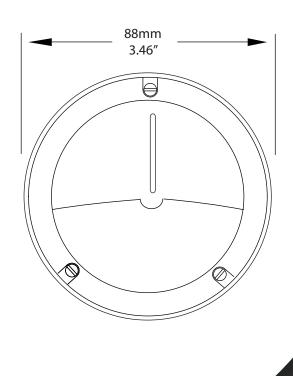

**Precision Engineered Step/Niche Luminaire** 

Helios, Illumicare's wall mount step light, is a compact, precision engineered luminaire designed for step and post lighting applications where you need the fixture to be elegant, yet unobtrusive. The contemporary design of the shield masks two thirds of the light output, which eliminates unsightly glare.

## **Luminaire Mounting**

Helios is mounted vertically to surfaces using two set screws, which can be inserted and tightened through machined holes on the back plate of the luminaire.

The screws pictured around the lamp shield and lens hold the face of the fixture to the back mounting plate.