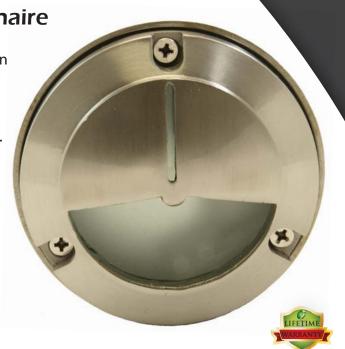

**Precision Engineered Step/Niche Luminaire** 

Helios, Illumicare's wall mount step light, is a compact, precision engineered luminaire designed for step and post lighting applications where you need the fixture to be elegant, yet unobtrusive. The contemporary design of the shield masks two thirds of the light output, which eliminates unsightly glare.

Illumicare's wall mount fixtures use miniature G4 bipin lamps to achieve a soft, ambient light, while still providing enough illumination for comfort and safe passage.

Helios is designed for mounting on the surface of masonry, stone or wood.

## **Luminaire Mounting**

Helios is mounted vertically to surfaces using two set screws, which can be inserted and tightened through machined holes on the back plate of the luminaire.

The screws pictured around the lamp shield and lens hold the face of the fixture to the back mounting plate.